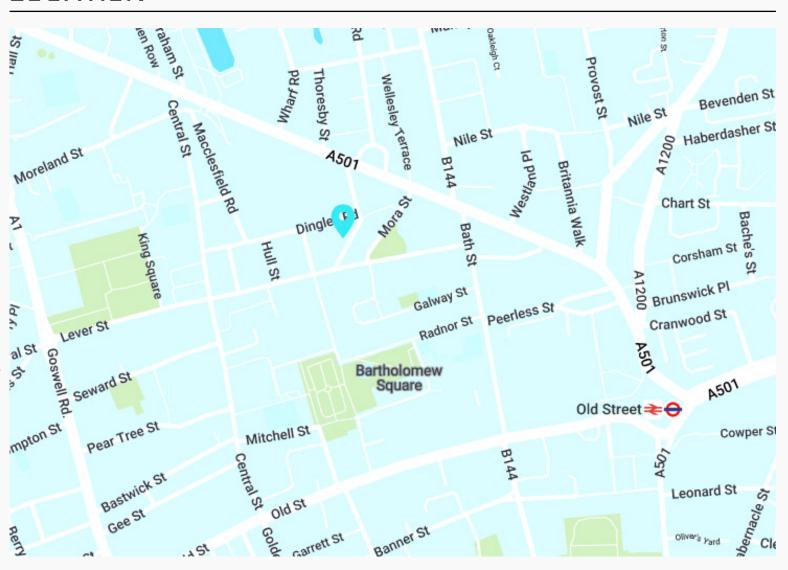

#### **LOCATION**

Old Street-8 mins

Angel Station - 10 mins

Barbican - 20 mins

Farringdon - 17 mins

#### **AREA**

Dingley Place is a quiet street mostly containing warehouse conversions. The neighborhood is renowned for the quality and variety of its bars, pubs and restaurants, most notably the nearby St. John and Luca. Exmouth Market, Shoreditch, Covent Garden and Soho are all within walking distance and offer excellent choices for shopping and eating.